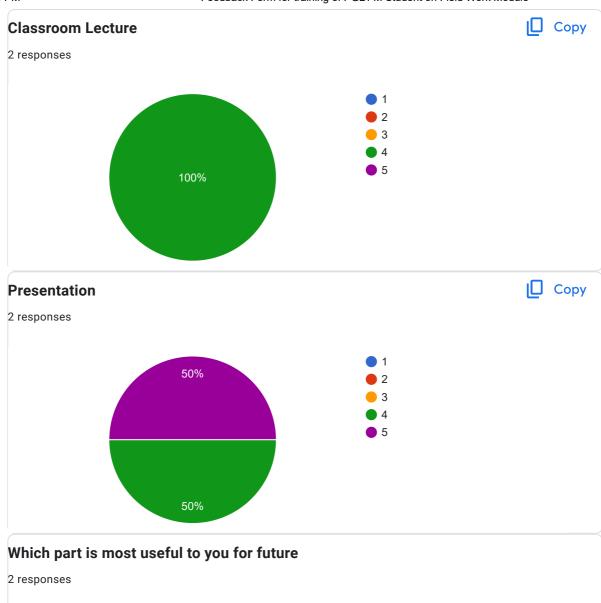

1

Conservation of wildlife and water management and on ground implementation for masterplan. And gis

Rain water harvesting, GIS lab, sustainable management, nursery management, zoo management.