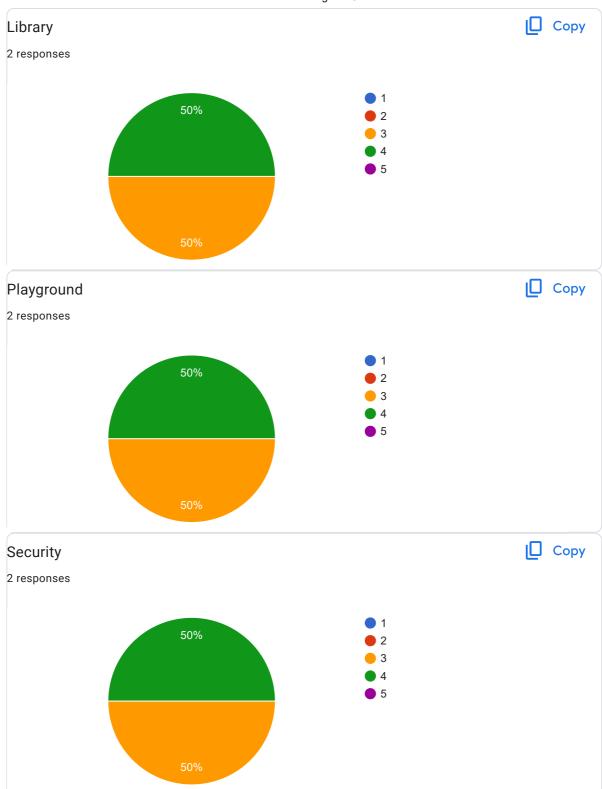

1





Conservation of wildlife and water management and on ground implementation for masterplan. And gis

Rain water harvesting, GIS lab, sustainable management, nursery management, zoo management.

## Which part is least useful to you for future

2 responses

Again watching same events 2 or 3 times.

Nill

## Suggestions for improvement

2 responses

Rest days should be less and in meantimes more information needed as in field work, more things to watch in between and more events like proper jeep sa

Stay in Sukna and Kolkata can be improved. Better transparency in communication. Safari for animal spotting in national parks.

This content is neither created nor endorsed by Google. - Terms of Service - Privacy Policy.

Does this form look suspicious? Report