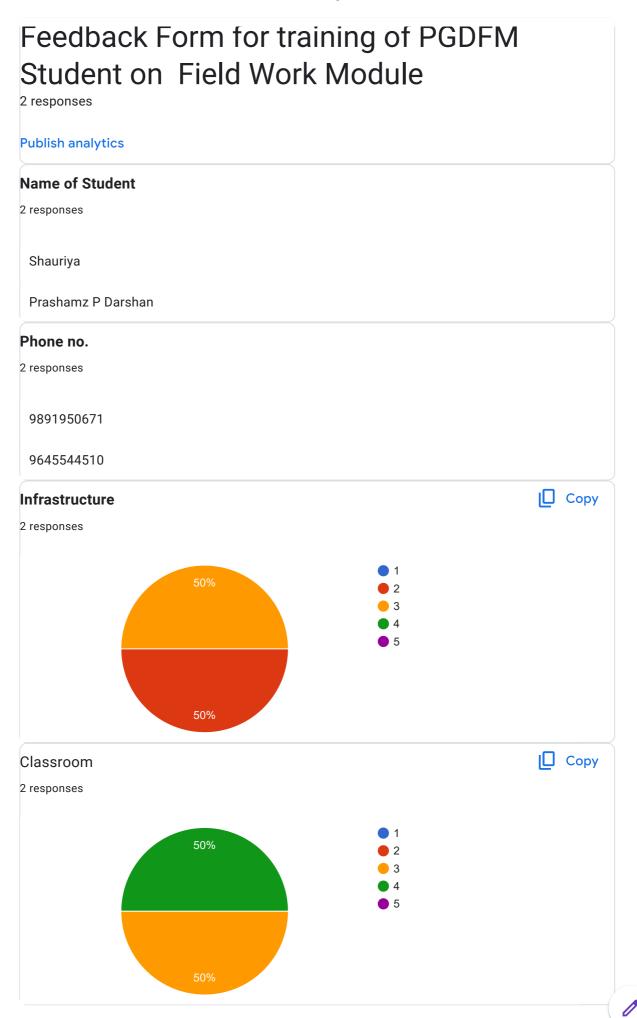

1





Conservation of wildlife and water management and on ground implementation for masterplan. And gis

Rain water harvesting, GIS lab, sustainable management, nursery management, zoo management.

## Which part is least useful to you for future

2 responses

Again watching same events 2 or 3 times.

Nill

## Suggestions for improvement

2 responses

Rest days should be less and in meantimes more information needed as in field work, more things to watch in between and more events like proper jeep sa

Stay in Sukna and Kolkata can be improved. Better transparency in communication. Safari for animal spotting in national parks.

This content is neither created nor endorsed by Google. - Terms of Service - Privacy Policy.

Does this form look suspicious? Report