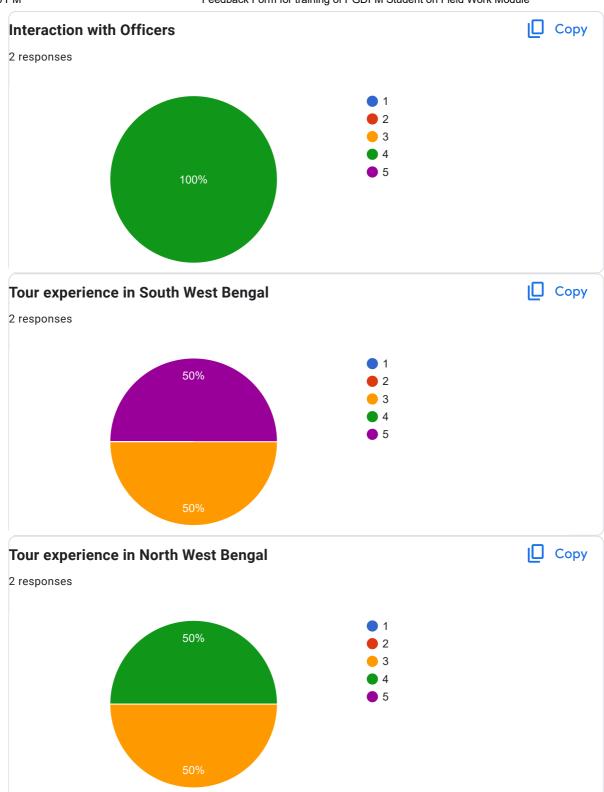

1





Conservation of wildlife and water management and on ground implementation for masterplan. And gis

Rain water harvesting, GIS lab, sustainable management, nursery management, zoo management.

## Which part is least useful to you for future

2 responses

Again watching same events 2 or 3 times.

Nill

## Suggestions for improvement

2 responses

Rest days should be less and in meantimes more information needed as in field work, more things to watch in between and more events like proper jeep sa

Stay in Sukna and Kolkata can be improved. Better transparency in communication. Safari for animal spotting in national parks.

This content is neither created nor endorsed by Google. - Terms of Service - Privacy Policy.

Does this form look suspicious? Report